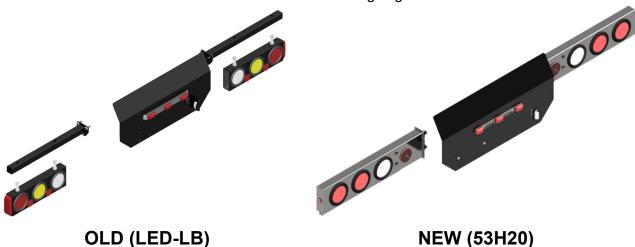

## **SERVICE BULLETIN**

**TOPIC:** TAILLIGHT KIT

TO: SWAPLOADER DISTRIBUTORS

As part of our continuous improvement strategy, we are currently converting our taillight kits to a different design. Our goal with this kit is to lower install time and raise the quality of parts that we are providing. Orders for LED-LB are no longer being accepted. 53H20 pricing is \$1050 retail before distributor discounts. The same amount as the outgoing LED-LB.

## **IMPROVEMENTS**

Stainless steel light boxes.

Bolt on spring mounted light boxes.

Integrated mudflap mounting.

Powder coated center plate.

Please contact your Regional Sales Manager or the SwapLoader main office for more information on this exciting enhancement.