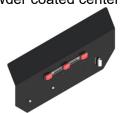

## **IMPROVEMENTS**

Stainless steel light boxes.

Bolt on spring mounted light boxes.

Integrated mudflap mounting.

Powder coated center plate.

Please contact your Regional Sales Manager or the SwapLoader main office for more information on this exciting enhancement.